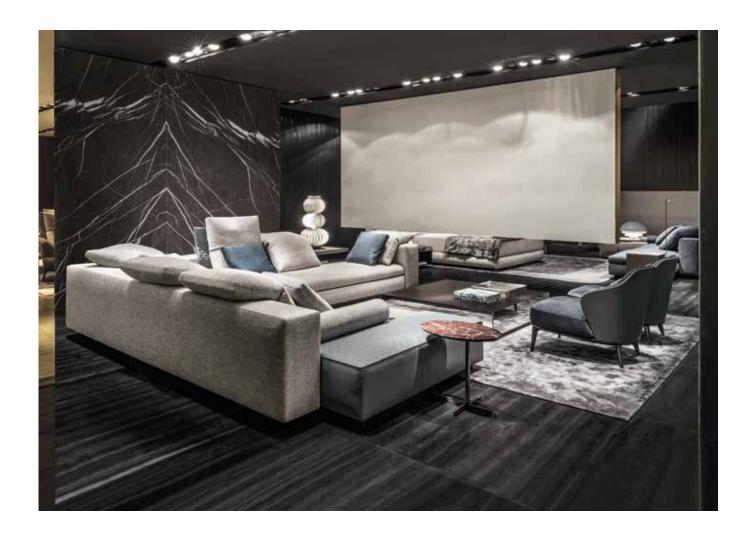

### YANG — arrangement 03

#### SOFA ARRANGEMENT

- 1 YANG
  "OFFSET" ELEMENT WITH 1 ARMREST DX
  CM 290X105 H78
- 2 YANG DAYBED SX CM 265X105 H78 BACKREST CM 145
- 3 YANG OTTOMAN CM 130X50 H38

#### FURNISHING ACCESSORIES

- 4 LESLIE
  ARMCHAIR WITHOUT ARMRESTS CM 68X86 H74
- 5 CLOSE COFFEE TABLE CM 80X80 H53
- 6 ELLIOTT COFFEE TABLE CM 120X120 H25
- 7 JOY "JUT OUT" COFFEE TABLE CM 50X35 H45
- 8 LANDFIELD "ECLIPSE" RUG CM 300X300