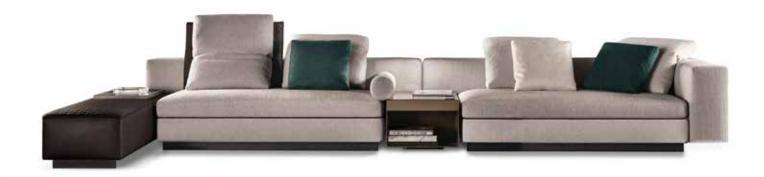

### YANG — arrangement 03

#### SOFA ARRANGEMENT

- 1 YANG
  "OFFSET" ELEMENT WITH 1 ARMREST DX
  CM 290X105 H78
- 2 YANG DAYBED SX CM 265X105 H78 BACKREST CM 145
- 3 YANG OTTOMAN CM 130X50 H38

#### FURNISHING ACCESSORIES

- 4 LESLIE
  ARMCHAIR WITHOUT ARMRESTS CM 68X86 H74
- 5 CLOSE COFFEE TABLE CM 80X80 H53
- 6 ELLIOTT COFFEE TABLE CM 120X120 H25
- 7 JOY "JUT OUT" COFFEE TABLE CM 50X35 H45
- 8 LANDFIELD "ECLIPSE" RUG CM 300X300