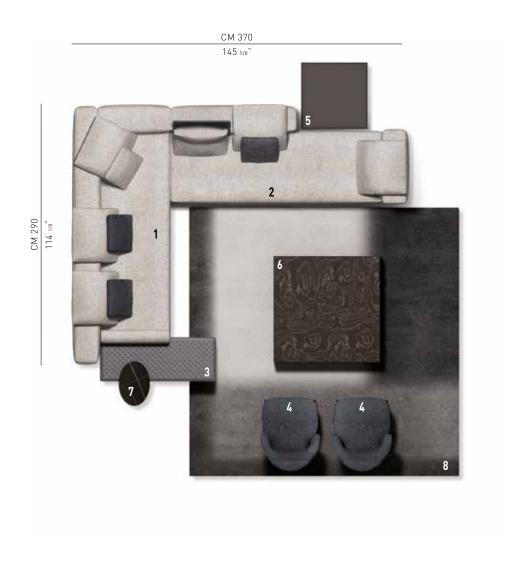

#### SOFA ARRANGEMENT

- 1 YANG
  "OFFSET" ELEMENT WITH 1 ARMREST DX
  CM 290X105 H78
- 2 YANG DAYBED SX CM 265X105 H78 BACKREST CM 145
- 3 YANG OTTOMAN CM 130X50 H38

#### FURNISHING ACCESSORIES

- 4 LESLIE
  ARMCHAIR WITHOUT ARMRESTS CM 68X86 H74
- 5 CLOSE COFFEE TABLE CM 80X80 H53
- 6 ELLIOTT COFFEE TABLE CM 120X120 H25
- 7 JOY "JUT OUT" COFFEE TABLE CM 50X35 H45
- 8 LANDFIELD "ECLIPSE" RUG CM 300X300

### Furnishing accessories

5 CLOSE COFFEE TABLE CM 80X80 H53

6 ELLIOTT COFFEE TABLE CM 120X120 H25

7 JOY "JUT OUT" COFFEE TABLE CM 50X35 H45

RUG CM 300X300